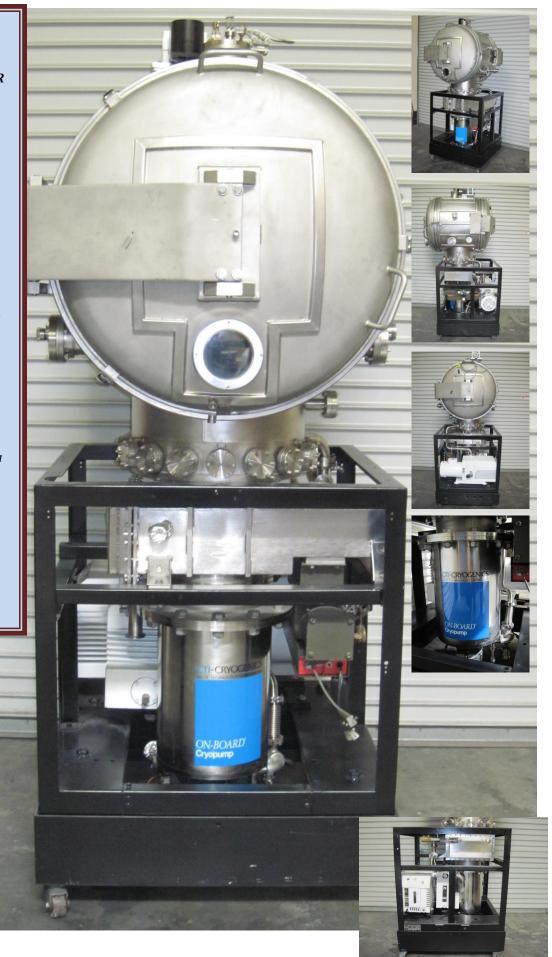

## **VARIAN 3125 - STAINLESS STEEL HIGH VACUUM COATER**

- 25" DIAMETER CHAMBER, STAINLESS STEEL, WATER COOLED
- GP 306 HIGH VACUUM CONTROLLER
- CTI ON BOARD 10 CRYO PUMP
- CTI 9600 COMPRESSOR
- LEYBOLD D65 BCS MECHANICAL PUMP WITH OME
- 3 DOME PLANETARY WITH DRIVE CONTROLS
- QUARTZ SUBSTRATE HEATERS
  WITH CONTROLS

This system has been remanufactured. The panels have been removed intentionally to show the components. At an additional cost, this system can be set up for coating and fitted with either an E Gun, resistive source or sputtering source. Or set up for use as a thermal chamber and fitted with a heating / cooling shroud.